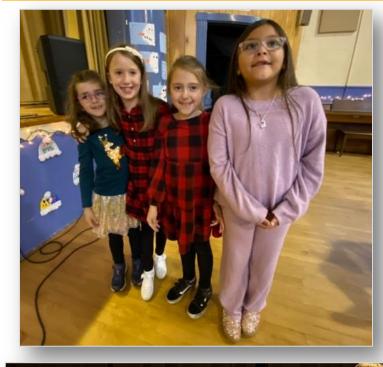

## Principal's Message

In the words of Andy Williams, "It's the most wonderful time of the year!" I was thrilled to see all of you at our fantastic Winter Faire on Saturday. The student performances filled me with joy and appreciation for this great community and I got the impression that many of you felt the same.

Thank you for braving the rainy weather to come out and support our students. In addition, a BIG thanks to you all for purchasing concessions, bake-sale items, and patronizing the vendors as well. This fundraising benefits both the 5<sup>th</sup> grade class and PTA. Finally a special shout out to our Music Alive! Instructor Mrs. Karliner and Winter Faire Committee

members who made this annual tradition possible, thank you!

With joy for the happiest season of all! Ms. Koehler

Important Information, Announcements & Resources