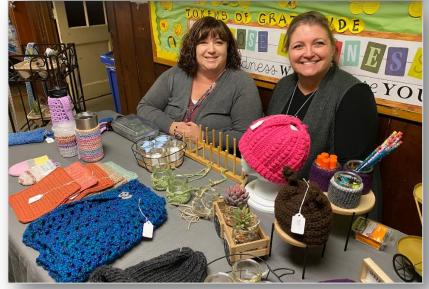

## Principal's Message

In the words of Andy Williams, "It's the most wonderful time of the year!" I was thrilled to see all of you at our fantastic Winter Faire on Saturday. The student performances filled me with joy and appreciation for this great community and I got the impression that many of you felt the same.

Thank you for braving the rainy weather to come out and support our students. In addition, a BIG thanks to you all for purchasing concessions, bake-sale items, and patronizing the vendors as well. This fundraising benefits both the 5<sup>th</sup> grade class and PTA. Finally a special shout out to our Music Alive! Instructor Mrs. Karliner and Winter Faire Committee

members who made this annual tradition possible, thank you!

With joy for the happiest season of all! Ms. Koehler

Important Information, Announcements & Resources