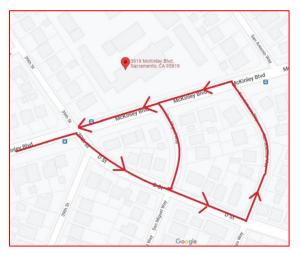

If you are driving from the west, there is the option to use D Street and San Miguel or San Antonio to make a loop to drop off your student on the school side of McKinley.

We know mornings are hectic and 8:00 am is an early start, but we need to prioritize safe driving so everyone stays safe. Recently there was a very close call and unfortunately accidents are a very real possibility. Please work with our school personnel to do all we can to prevent injury and **KEEP OUR STUDENTS SAFE**. Thank you!