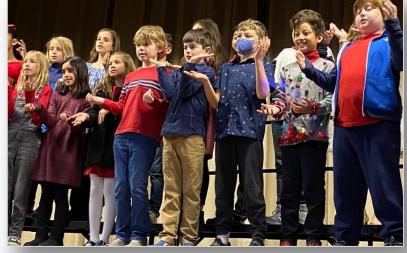

## Principal's Message

In the words of Andy Williams, "It's the most wonderful time of the year!" I was thrilled to see all of you at our fantastic Winter Faire on Saturday. The student performances filled me with joy and appreciation for this great community and I got the impression that many of you felt the same.

Thank you for braving the rainy weather to come out and support our students. In addition, a BIG thanks to you all for purchasing concessions, bake-sale items, and patronizing the vendors as well. This fundraising benefits both the 5<sup>th</sup> grade class and PTA. Finally a special shout out to our Music Alive! Instructor Mrs. Karliner and Winter Faire Committee

members who made this annual tradition possible, thank you!

With joy for the happiest season of all! Ms. Koehler

Important Information, Announcements & Resources