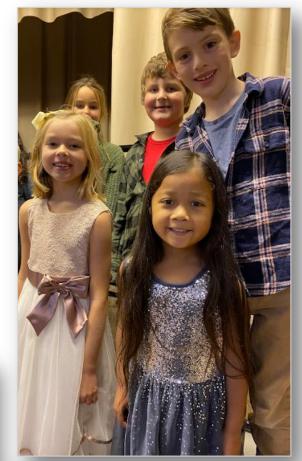

## Principal's Message

In the words of Andy Williams, "It's the most wonderful time of the year!" I was thrilled to see all of you at our fantastic Winter Faire on Saturday. The student performances filled me with joy and appreciation for this great community and I got the impression that many of you felt the same.

Thank you for braving the rainy weather to come out and support our students. In addition, a BIG thanks to you all for purchasing concessions, bake-sale items, and patronizing the vendors as well. This fundraising benefits both the 5<sup>th</sup> grade class and PTA. Finally a special shout out to our Music Alive! Instructor Mrs. Karliner and Winter Faire Committee

members who made this annual tradition possible, thank you!

With joy for the happiest season of all! Ms. Koehler

Important Information, Announcements & Resources