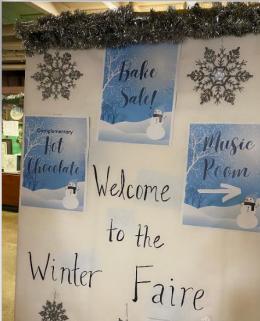

## Principal's Message

In the words of Andy Williams, "It's the most wonderful time of the year!" I was thrilled to see all of you at our fantastic Winter Faire on Saturday. The student performances filled me with joy and appreciation for this great community and I got the impression that many of you felt the same.

Thank you for braving the rainy weather to come out and support our students. In addition, a BIG thanks to you all for purchasing concessions, bake-sale items, and patronizing the vendors as well. This fundraising benefits both the 5<sup>th</sup> grade class and PTA. Finally a special shout out to our Music Alive! Instructor Mrs. Karliner and Winter Faire Committee

members who made this annual tradition possible, thank you!

With joy for the happiest season of all! Ms. Koehler

Important Information, Announcements & Resources