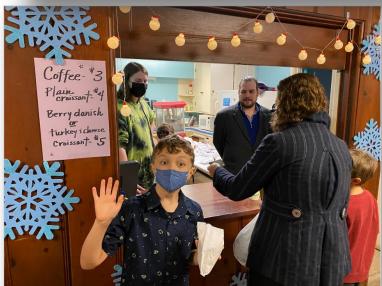

## Principal's Message

In the words of Andy Williams, "It's the most wonderful time of the year!" I was thrilled to see all of you at our fantastic Winter Faire on Saturday. The student performances filled me with joy and appreciation for this great community and I got the impression that many of you felt the same.

Thank you for braving the rainy weather to come out and support our students. In addition, a BIG thanks to you all for purchasing concessions, bake-sale items, and patronizing the vendors as well. This fundraising benefits both the 5<sup>th</sup> grade class and PTA. Finally a special shout out to our Music Alive! Instructor Mrs. Karliner and Winter Faire Committee

members who made this annual tradition possible, thank you!

With joy for the happiest season of all! Ms. Koehler

Important Information, Announcements & Resources